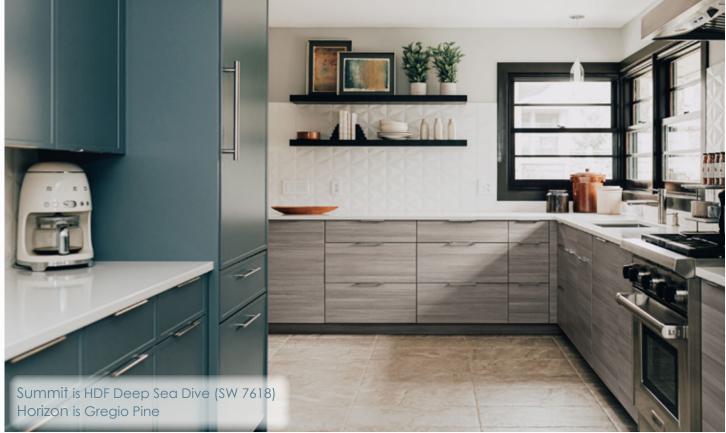

### **American Collection Door Styles**

Acadia B•C•M•O•P Shown in Maple - Mocha

Horizon Shown in W29 Gregio Pine

Olympic B•C•M•O•P Shown in White Oak - Driftwood

Summit Shown in Paint - Cinder

Basin

Liberty C•M•R Shown in Rift Cut White Oak - Coastal