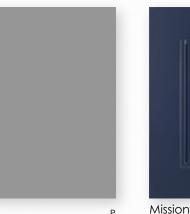

# MISSION

The classic elegance of the Mission Door Style is both modern & refreshing.

Mocha Birch floating shelves and dark flooring adds a warm compliment to the beauty of the Linen painted cabinets. This contemporary kitchen includes an array of organizers that provide extra space and functionality.

Pinnacle B•C•M•O•P Shown in Maple - Chestnut

B•C•M•O•P

Teton Shown in Rustic Beech - Briarwood

Cascade B•C•M•O•P Shown in Cherry - Chestnut

Denali

Shown in Paint - Linen

Shown in Paint - Naval

B•C•M•O•P