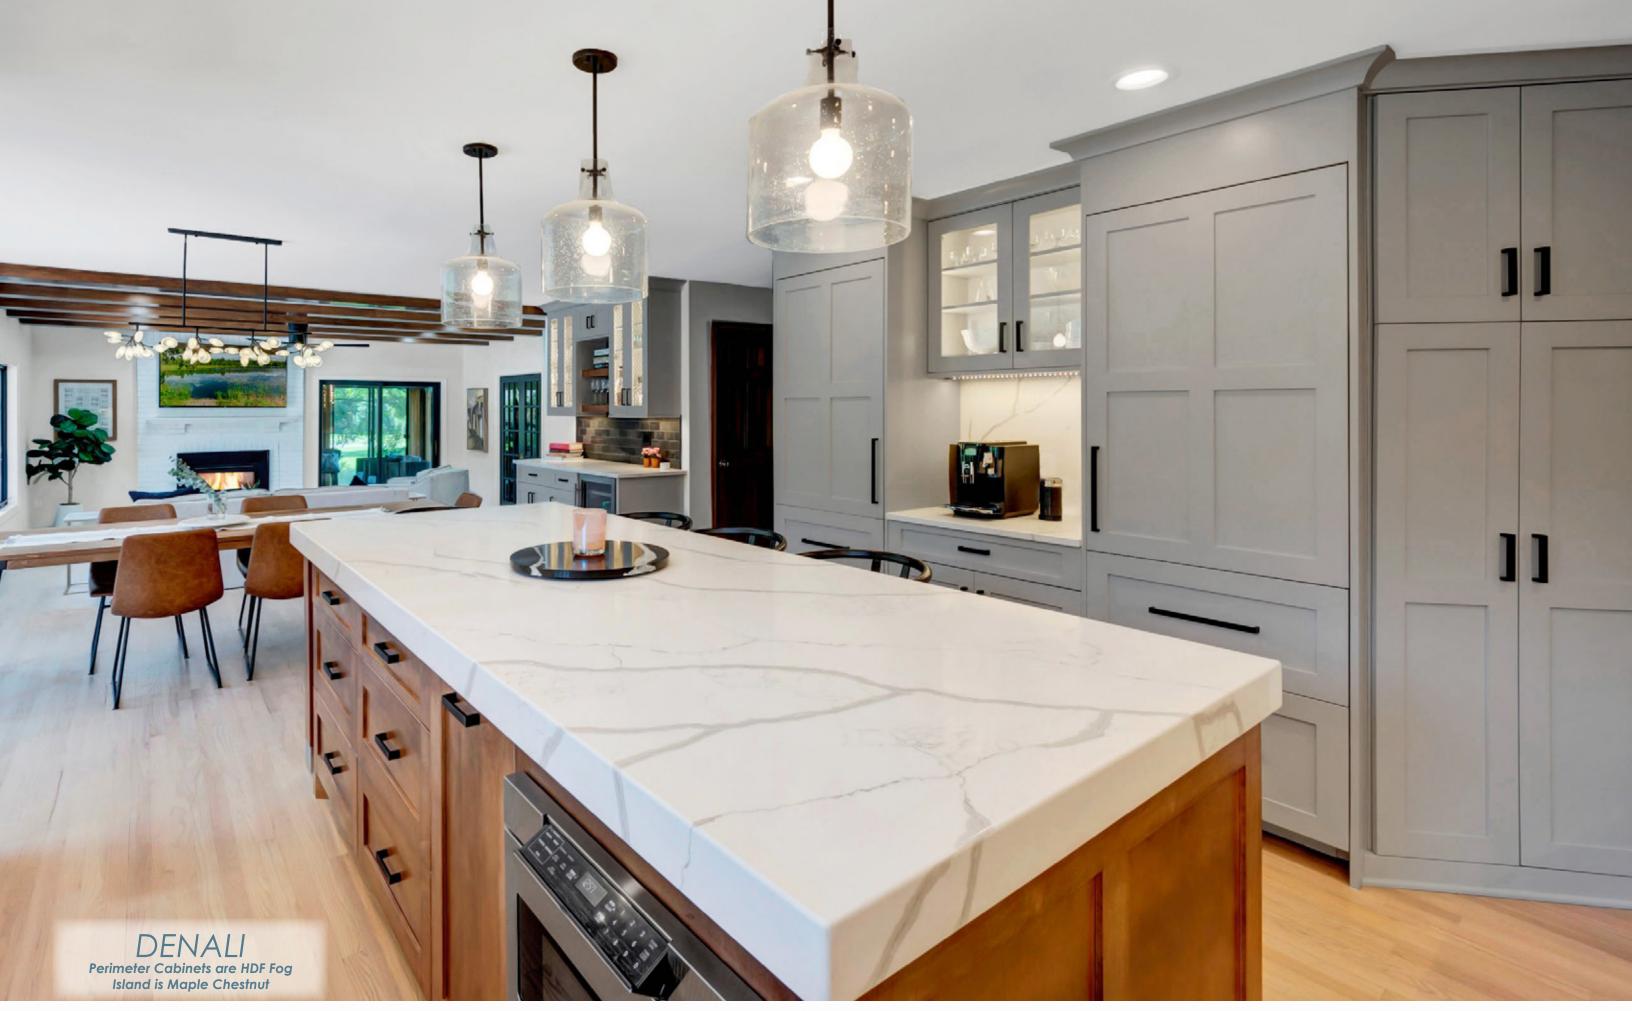

Pinnacle B•C•M•O•P Shown in Maple - Chestnut

B•C•M•O•P

Teton Shown in Rustic Beech - Briarwood

Cascade B•C•M•O•P Shown in Cherry - Chestnut

Denali

Shown in Paint - Linen

Shown in Paint - Naval

B•C•M•O•P