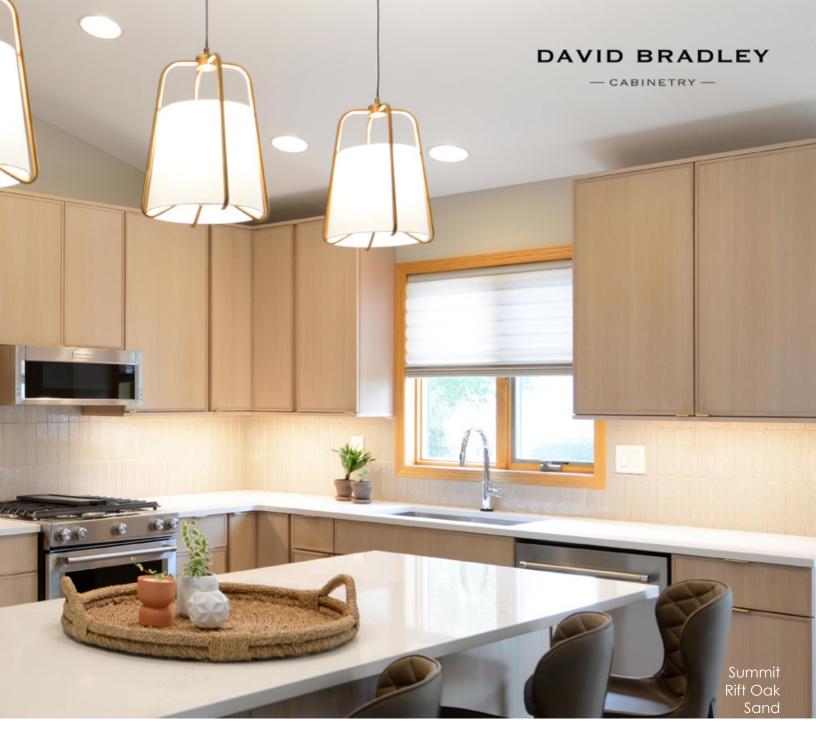

### **American Collection Door Styles**

Acadia B•C•M•O•P Shown in Maple - Mocha

Horizon Shown in W29 Gregio Pine

Olympic B•C•M•O•P Shown in White Oak - Driftwood

Summit Shown in Paint - Cinder

Basin

Liberty C•M•R Shown in Rift Cut White Oak - Coastal