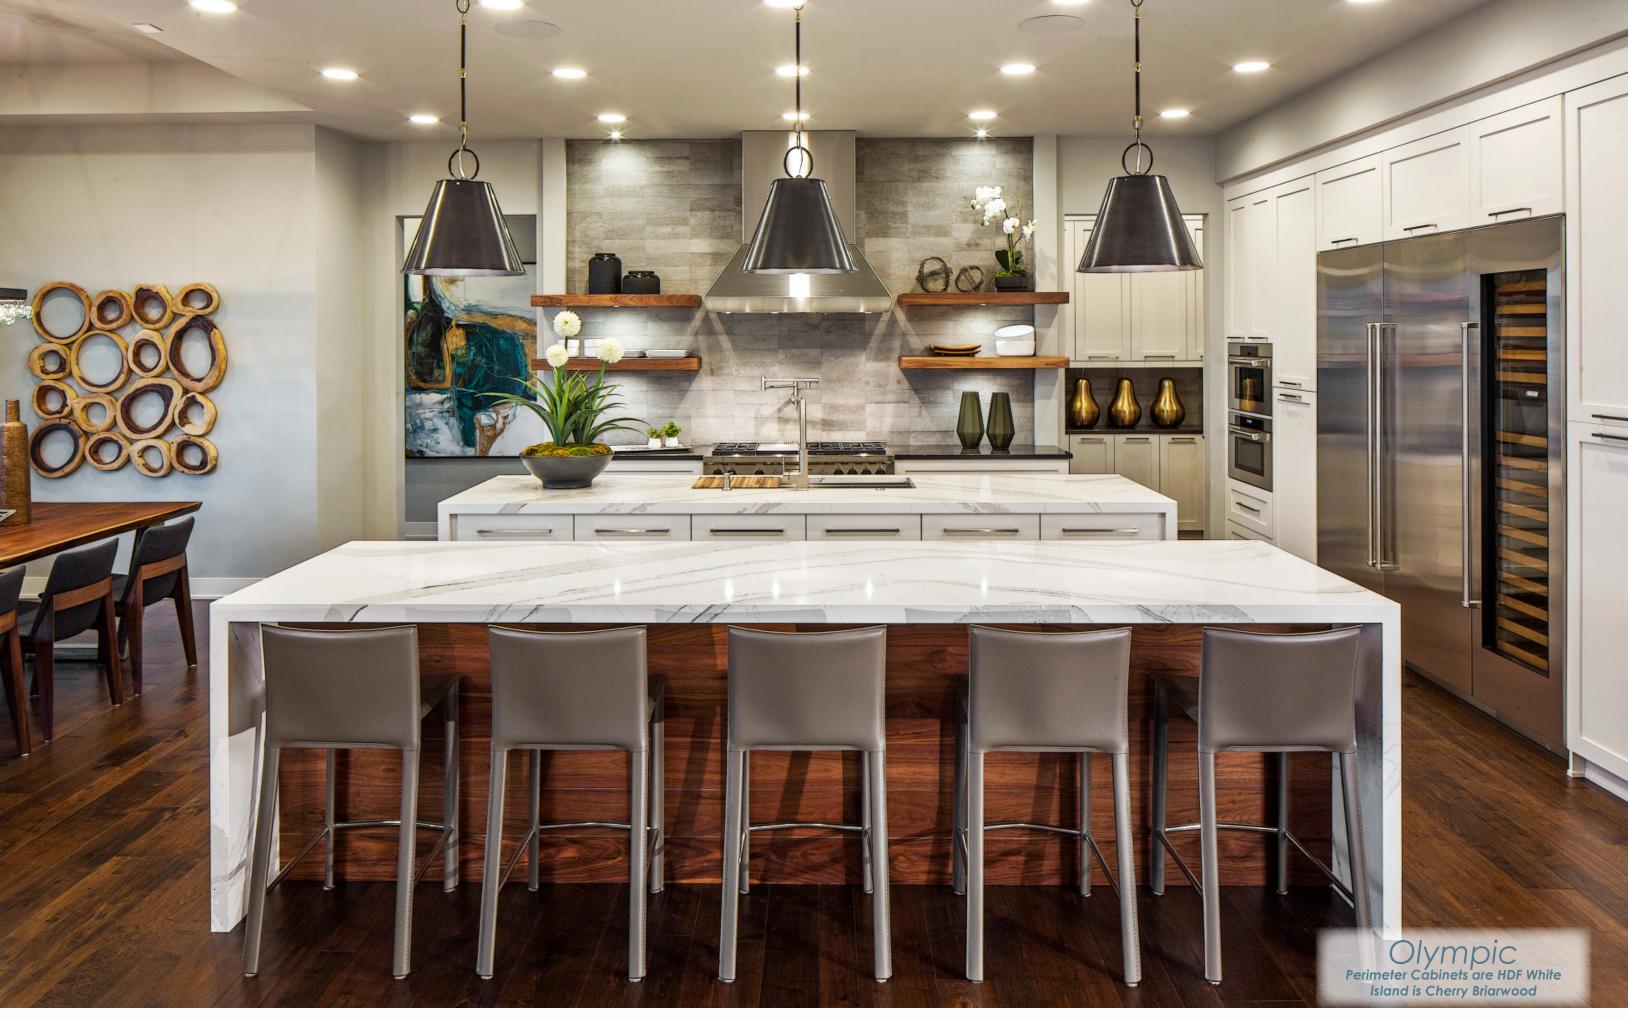

### **American Collection Door Styles**

Acadia B•C•M•O•P Shown in Maple - Mocha

Horizon Shown in W29 Gregio Pine

Olympic B•C•M•O•P Shown in White Oak - Driftwood

Summit Shown in Paint - Cinder

Basin

Liberty C•M•R Shown in Rift Cut White Oak - Coastal