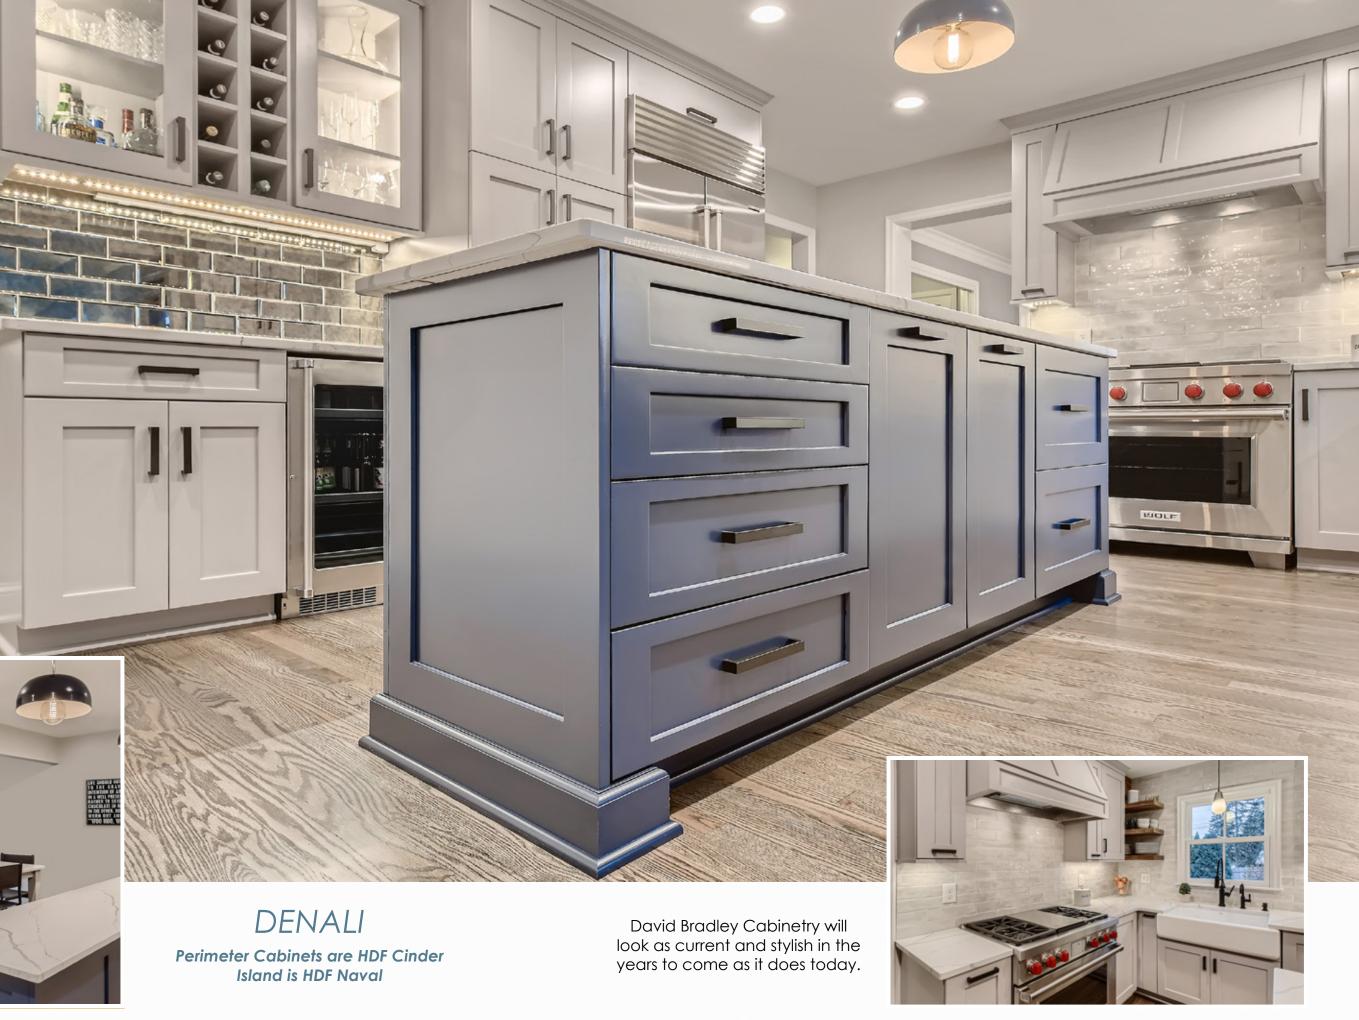

Pinnacle B•C•M•O•P Shown in Maple - Chestnut

B•C•M•O•P

Teton Shown in Rustic Beech - Briarwood

Cascade B•C•M•O•P Shown in Cherry - Chestnut

Denali

Shown in Paint - Linen

Shown in Paint - Naval

B•C•M•O•P