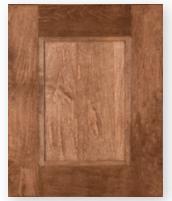

### **American Collection Door Styles**

Acadia B•C•M•O•P Shown in Maple - Mocha

Horizon Shown in W29 Gregio Pine

Olympic B•C•M•O•P Shown in White Oak - Driftwood

Summit Shown in Paint - Cinder

Basin

Liberty C•M•R Shown in Rift Cut White Oak - Coastal