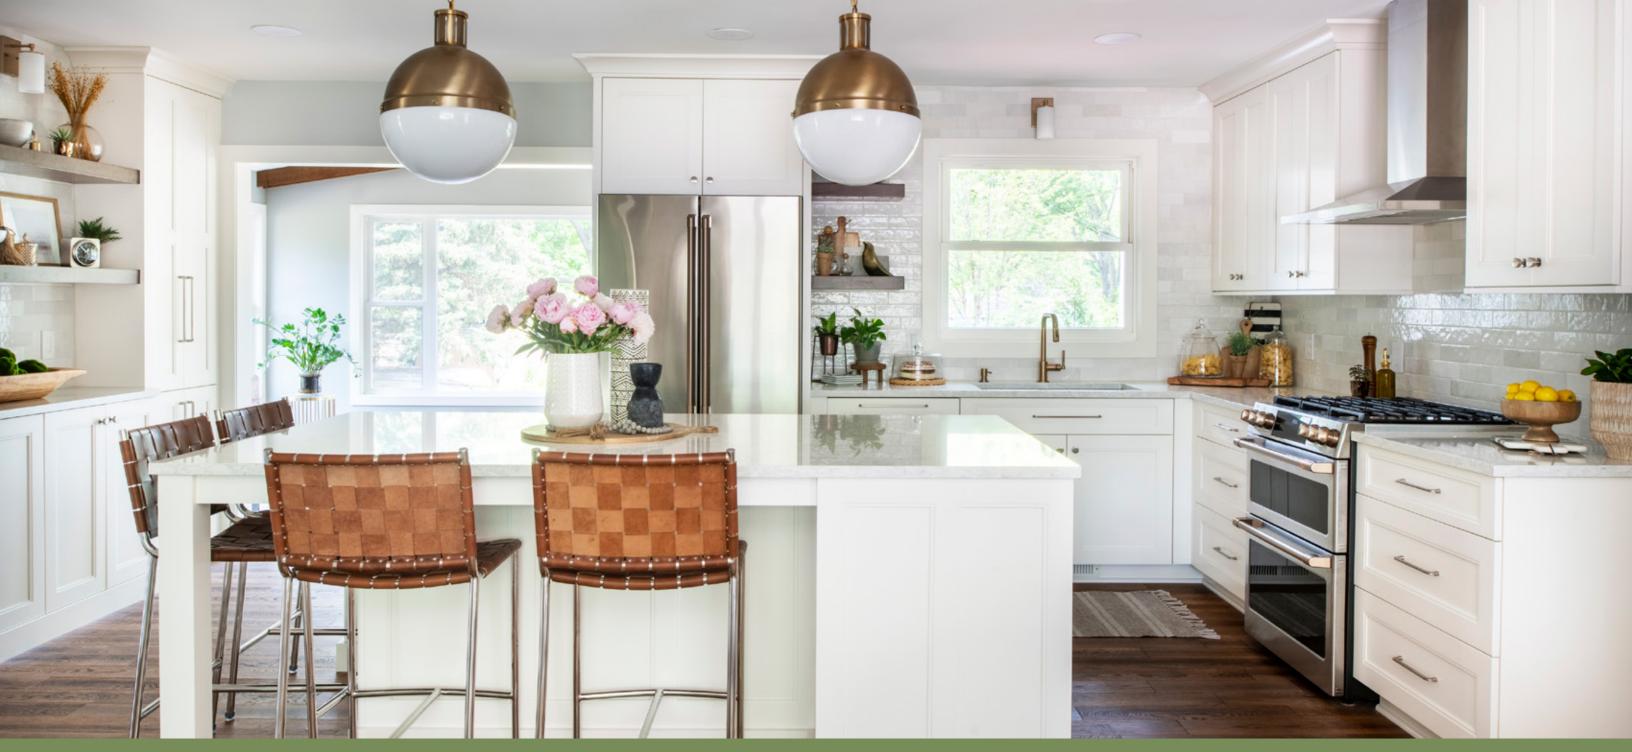

# MISSION

The classic elegance of the Mission Door Style is both modern & refreshing.

Mocha Birch floating shelves and dark flooring adds a warm compliment to the beauty of the Linen painted cabinets. This contemporary kitchen includes an array of organizers that provide extra space and functionality.